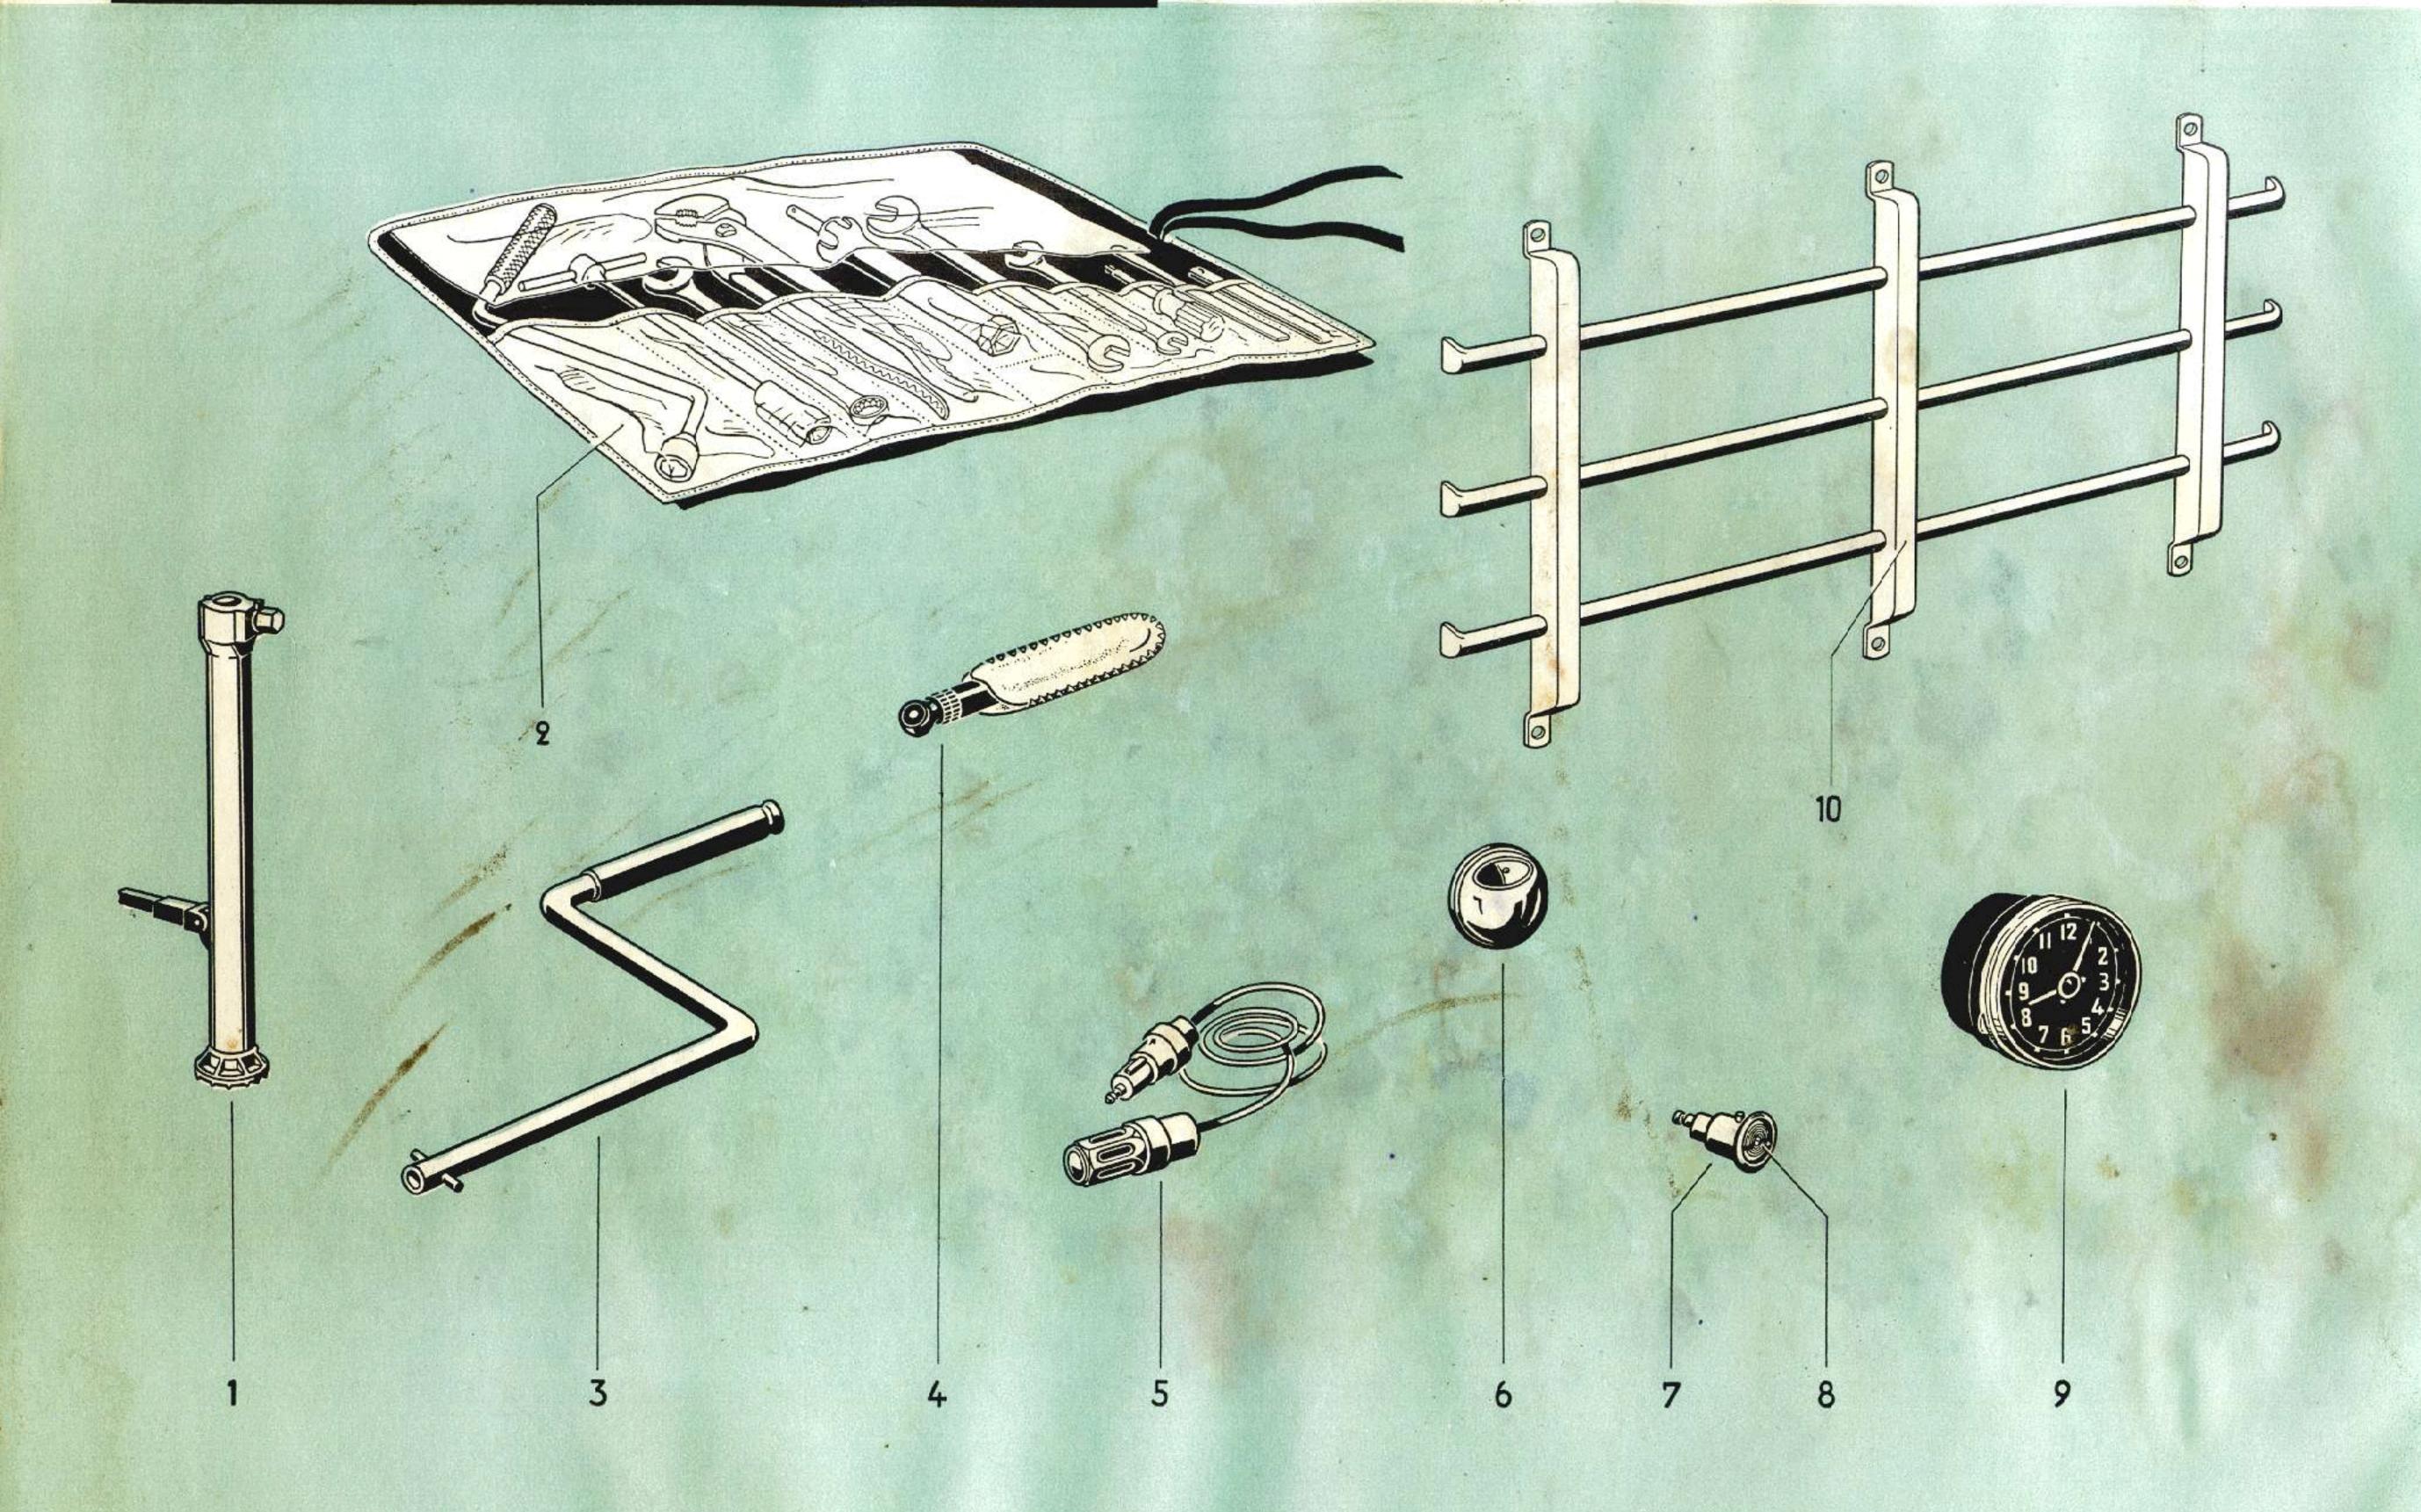

. 4

. 1

| HAU                                      | UPTGRUPPE                                   | · MAIN GROUP · GROUPE O                                                 |   | Z | UB          | EH (       | j R            |     | · . |       | ACC      | ESS    | 01  | RIE | S |     | A  | CC | ES:             | <b>S</b> O     | IR | ES |         |   |                                     |
|------------------------------------------|---------------------------------------------|-------------------------------------------------------------------------|---|---|-------------|------------|----------------|-----|-----|-------|----------|--------|-----|-----|---|-----|----|----|-----------------|----------------|----|----|---------|---|-------------------------------------|
| Bild-Nr.<br>Key-No.<br>Rappel<br>planche | Ersatzteile-Nr.<br>Part-No.<br>No. de pièce | Benennung<br>Description<br>Désignation                                 | 1 |   | 21<br>4   : | Stü<br>5 6 | i <b>c</b> k p | 7 T | 22  | 5     | C<br>8 1 | ity. p | , 2 | 23  | 7 | 8   | 24 | •  | ar ty<br>2<br>1 | /pe<br>26<br>3 | 4  | 1  | 27<br>3 | 4 | Bemerkungen<br>Remarks<br>Remarques |
|                                          |                                             | WAGENHEBER . JACK . CRIC                                                |   |   |             |            |                |     |     |       |          |        |     |     |   |     |    |    |                 |                |    |    |         |   |                                     |
| 1                                        | 211 011 031                                 | WagenheberJack Cric                                                     | 1 | 1 | 1 1         | 1          | 1              | 1   | 1   | 1     | 1 1      | 1      | 1   | 4   | 4 | 1   | 1  | 1  | 1               | 1              | 1  | 1  |         |   |                                     |
|                                          |                                             | WERKZEUGE UND ZUBEHÖR<br>TOOLS AND ACCESSORIES<br>OUTILS ET ACCESSOIRES |   |   |             |            |                |     |     |       |          |        |     |     |   |     |    |    |                 |                |    |    |         |   |                                     |
| 2                                        | 211 012 025 d                               | Werkzeugtasche mlt Werkzeug<br>Tool kit<br>Trousse avec jeu d'outils    | 1 | 1 | 1 1         | 1          | 1              | 1   | 1   | 1 1   | 1        | 1      | 1   | 1   | 1 | 1   | 1  | 1  | 1               | 1              | 1  | 1  | 1       | 1 |                                     |
|                                          | 012 205                                     | Schraubenschlüssel 8×9 Spanner 8×9 Clé 8×9                              | 1 | 1 | 1 1         | 1          | 1              | 1   | 1   | 1     | 1        | 1      | 1   | 1   | 1 | 1   | 1  | 1  | 1               | 1              | 1  | 1  | 1       | 1 |                                     |
|                                          | 012 207 a                                   | Schraubenschlüssel 8×12  Spanner 8×12  Clé 8×12                         | 4 | 1 | 1 1         | 1          | 1              | 1   | 1   | 1   1 | 1 1      | 1      | 1   | 1   | 1 | 1   | 1  | 1  | 1               | 1              |    | 1  | 1       | 1 |                                     |
|                                          | 012 215                                     | Schraubenschlüssel 17×19  Spanner 17×19  Clé 17×19                      | 1 | 1 | 1 1         | 1          | 1              |     | 1   | 1 1   | 1        | 1      | 1   | 1   | 1 | 1   | 1  | 1  | 1               | 1              | 1  | 1  |         | 1 |                                     |
|                                          | 012 225                                     | Kombinationszange                                                       | 1 | 1 | 1 1         | 1          | 1              |     | 1   | 1 1   | 1        | 1      | 1   | 1   | 1 | 1 · | 1  | 1  | <b>*</b>        | 1              | 1  | 1  | 1       | 1 |                                     |
|                                          | 012 241                                     | Zündkerzenschlüssel                                                     | 1 | 1 | 1 1         | 1          | 1              | 1   | 1   | 1 1   | 1        | 1      | 1   | 1   | 1 | 1   | 1  | 1  | 1               | 1              | 1  | 1  | 1       | 1 |                                     |

Bildtafel
Illustration 40
Planche

| HA                  | UPTGRUPPE          | • MAIN GROUP • GROUPE O                                                                                                                                            |   |            | ΖU | ΒE | ΗÖ   | R    |      | ·         |   | A | CCI      | ESS  | O F   | RIE | S  | + 3<br>- 2 | : /      | C    | ES | SC        | ) I R | ES | -       |   |                        |   |                                       |
|---------------------|--------------------|--------------------------------------------------------------------------------------------------------------------------------------------------------------------|---|------------|----|----|------|------|------|-----------|---|---|----------|------|-------|-----|----|------------|----------|------|----|-----------|-------|----|---------|---|------------------------|---|---------------------------------------|
| Bild-Nr.<br>Key-No. | Part-No.           | Benennung<br>Description                                                                                                                                           |   | , <u> </u> | 21 |    | Stüc | k pı | ro T | ур.<br>22 |   |   | Qfy      | , pe | er Ty | _   |    | -<br>      | Q:<br>24 | _    |    | ype<br>26 |       |    | 27      |   | Bemerkungen<br>Remarks |   |                                       |
| Rappel<br>planche   | No. de pièce       | Désignation                                                                                                                                                        | 1 | .3         | 4  | 5. | 6    | 1    | 3    |           | 5 | 8 | 1        | 3    | 4     | 1   | 7  | 8          | 1        | 4    |    | 3         | 4     | 1  | 27<br>3 | 4 | Remarques              |   | · .                                   |
| · —-                | 012 245            | Steckschlüssel für Zündkerze, Radschraube und<br>Wagenheber<br>Spanner – Box, sparking plug, stud and jack<br>Clé à tube pour bougies, boulons de roues et<br>cric | 1 | 1-         | 1  | 1  | 1    | 1    | 1.1  | 1         | 1 | 1 | <b>1</b> | 1    |       | 1   | 1  | . 1        | 1        | 4-1- | 1  | 1         | 1     | 1  | 1       | 1 |                        |   |                                       |
| <u></u>             | 211 012 261        | Dorn für Steckschlüssel, 310 mm lang                                                                                                                               | 1 | 1          | 1  | 1  | 1    | 1    | 1    | 1         | 1 | 1 | 1        | 1    | 1     | 1   | 1  | 1          | 1        | 1    | 1  | 1         | 1     | 1  | 1       | 1 |                        |   | · · · · · · · · · · · · · · · · · · · |
| <del></del>         | 012 277            | Radschraubenkurbel<br>Speed handle – Wheel disc<br>Clé manivelle pour boulons de roues                                                                             | 1 | 1          | 1  | 1  | 1    | 1    | 1    | 1         | 1 | 1 | 1        | 1    | 1     | 1   | 1  | 1          | 1        | 1    | 1  | 1         | 1     | 1  | 1       | 1 |                        |   |                                       |
|                     | 012 281 a          | Ringschlüssel 36 mm<br>Ring spanner 36 mm.<br>Clé hexagonale de 36 mm                                                                                              | 1 | 1          | 1  | 1  | 1    | 1.   | . 1  | 1         | 1 | 1 | 1        | 1    | 1     | 1   | 1  | 1          | 1        | 1    | 1  | 1         | 1     | 1  | 1       | 1 |                        |   |                                       |
| <b>-</b>            | 012 285            | Kugelgelenkschlüssel 14 mm                                                                                                                                         | 1 | 1          | 1  | 1  | 1    | 1    | 1    | <b>1</b>  | 1 | 1 | 1        | 1    | 1     | 1   | 1  | 1          | 1        | 1    | 1  | 1         | 1     | 1  | 1       | 1 |                        |   | •                                     |
| 3                   | 241 012 <b>291</b> | Andrehkurbei<br>Starting handle<br>Manivelle de lancement                                                                                                          | 1 | 1          | 1  | 1  | 1    | 1    | 1    | 1         | 1 | 1 | 1        | 1    | 1     | 1   | 1. | . 1        | 1        | 1    | 1  | 1         | 1     | 1  | 1       | 1 |                        |   |                                       |
| 4                   | 012 605            | Luftdruckprüfer Gauge – Tyre pressure Manomètre pour mesure de la pression des pneus                                                                               | 1 | 1          | 1  | 1  | 1    | 1    | 1    | 1         | 1 | 1 | 1        | 1    | 1.    | 1   | 1  | 1          | 1        | 1    | 1  | 1         | 1     | 1  | 1       | 1 |                        | · |                                       |
| 5                   | 012 625            | Handleuchte Inspection lamp Lampe baladeuse                                                                                                                        | 1 | 1          | 1  | 1  | 1    | 1    | 1    | 1         | 1 | 1 | 1        | 1    | 1     | 1   | .1 | 1          | 1        | 1    | 1  | 1         | 1     | 1  | 1       | 1 |                        |   |                                       |

Bildtafel
Illustration 40
Planche

| HA                                       | UPTGRUPP            | E · MAIN GROUP · GROUPE O                                                                      |          |          | ZU   | BE         | HC              | R          |       |                  |        | A   | ĊCI | E S S        | 01  | RIE             | S    |     |    | AC               | CE  | SS             | 01       | RE    | S          | - |       | <u> </u> |        |
|------------------------------------------|---------------------|------------------------------------------------------------------------------------------------|----------|----------|------|------------|-----------------|------------|-------|------------------|--------|-----|-----|--------------|-----|-----------------|------|-----|----|------------------|-----|----------------|----------|-------|------------|---|-------|----------|--------|
| Bild-Nr.<br>Key-No.<br>Rappel<br>planche | i Frantzielle-Nr. i | Benennung<br>Description<br>Désignation                                                        | 1        | 3        | 21   | <b>5</b> ^ |                 | ck p       | oro ' | Гур<br>22<br>  4 | ı      | 8   |     | y. p∈<br>  3 | . 2 | ype<br>3<br>  5 |      | 8   |    | 2té<br>24<br>  4 |     | typ<br>26      |          | 1     | 2          | 7 | Remar |          | ń<br>N |
|                                          | 012 627             | Kabelstecker für Handleuchte                                                                   | 1        | 1        | 1    | 1          | 1               | 1          | 1     | 1                | 1      | 1   | 1   | 1            | 1   | 1               | 1    | 1   | 1  | 1                | 1   | 1              | 1        |       |            | 1 |       |          |        |
| 6                                        | 016 101             | Ascher, schwarz Ashtray, black Cendrier, noir                                                  |          | <u> </u> | ı a  | c h        | В               | e          | d a   | r f              |        | a 2 | s r | e q          | tı  | i r             | e d  | . 1 | \$ | e                | 0   | n              | b e      |       | o i        | п |       |          |        |
| <b>-</b>                                 | 016 101 a           | Ascher, weiß Ashtray, white Cendrier, blanc                                                    |          | n        | a    | c h        | В               | e          | da    | •                | •      | a s | . r | e q          | u   | r               | e. d | •   | 5  | e I              | 0   | n              | b e      |       | o i        | n |       |          |        |
| · · · · · · · · · · · · · · · · · · ·    | 221 016 101         | Ascher, poliert Ashtray Cendrier, poli                                                         |          | п        | a a  | t h        | В               | e          | d a   | 1                |        | a : | r   | e q          | u   | r               | e d  |     | \$ | е                | l ø | n              | b e      | \$ ·  | o li       | n |       |          |        |
| — ·                                      | 241 016 101         | Ascher für Schalttafel, poliert  Ashtray – Instrument board  Cendrier de tableau de bord, poli | <b>—</b> | _        | _    | .1.07      | <br> -<br> <br> |            | _     |                  | -<br>- | _   |     | -<br>-       |     |                 |      |     | 1  | 1                | -   | <del>-</del> - | <u> </u> | _     |            |   | ·.    |          |        |
| <b>7</b>                                 | 016 131 b           | Zigarrenanzünder, schwarz Cigar lighter, black Allume-cigare, noir                             |          | n        | a    | ¢ h        | В               | e          | da    | f                |        | as  | 5 r | e q          | u   | r               | e d  |     | S  | e l              | 0   | n              | b e      | · 9 ( | o li       | n |       |          |        |
| <u> </u>                                 | 016 131 c           | Zigarrenanzünder, weiß Cigar lighter, white Allume-cigare, blanc                               |          | n        | a a  | c h        | В               | e          | d a   |                  |        | a : | ; r | e q          | U   | ŗ               | e d  |     | \$ | e                | 0   | n              | b e      | No.   | o          | n |       |          |        |
| 8                                        | 016 141             | Spirale für Zigarrenanzünder<br>Coil – Cigar lighter<br>Elément chauffant d'allume-cigare      |          | . n      | । ਫੋ | c h        | В               | <b>e</b> ( | d a   | f f              | -      | a s | r   | e q          | u   | r               | e d  |     | 5  | e                | 0   | n              | b e      | . s   |            | n |       |          |        |
|                                          | 016 141 a           | Spirale für Zigarrenanzünder                                                                   |          |          | a    | ¢ h        | В               | 6          | d a   | f                | . *    | a s | r   | e q          | u   | i ir            | e d  |     | 5  |                  | 0   | ה<br>ה         | b e      | 5     | <b>o</b> i | n |       |          |        |

Bildtafel
Illustration 40
Planche

| HA                                       | UPTGRUPP            | E · MAIN GROUP · GROUPE O                                                                                                                                                 |   |   | ZU      | BE | Но | ) R  |       |    |   | Á | CC | ES    | s o | Ri | ES |   |   | AC               | CE | SS              | 011 | RES            | 5  |          | · .                                 | • |
|------------------------------------------|---------------------|---------------------------------------------------------------------------------------------------------------------------------------------------------------------------|---|---|---------|----|----|------|-------|----|---|---|----|-------|-----|----|----|---|---|------------------|----|-----------------|-----|----------------|----|----------|-------------------------------------|---|
| Bild-Nr,<br>Key-No.<br>Rappel<br>planche | Ersatzteile-Nr.     | Benennung<br>Description<br>Désignation                                                                                                                                   | 1 | 3 | 21      | 5  |    | ck p | oro T | 22 | 5 | 8 |    | fy. p | 1   | 23 |    | 8 | ĺ | 21é<br>24<br>  4 | 1  | typ:<br>26<br>3 |     | 1              | 27 | 4        | Bemerkungen<br>Remarks<br>Remarques |   |
| 9                                        | 241 016 <b>2</b> 01 | Zeituhr                                                                                                                                                                   | 1 | 1 | 1       | 1  | 1  | 1    | 1     | 1  | 1 | 1 | 1  | 1     | 1   | 1  | 1  | 1 | 1 | 1                | 1  | 1               | 1   | 1              | 1  | 1        |                                     |   |
| <b></b>                                  | 221 017 001         | Schlafvorrichtung für VW-Achtsitzer Sieeping installation for Micro Bus Couchette pour Huit-Places                                                                        | - |   | <u></u> | _  |    | 1    | 1     | 1  | 1 | 1 | 1  | 1     | 1   | 1  | 1  | 1 | 1 | 1                | _  | _               |     | <br> <br> <br> | -  | <b>-</b> |                                     |   |
|                                          | 211 017 011         | Abdeckung für Kupplungs- und Bremsfuß hebelschlitz Draft excluder – Clutch and brake pedals Brosse (étanchéité des orifices de passage des pédales débrayage et de frein) | 4 | 4 | 4       | 4  | 4  | 4    | 4     | 4  | 4 | 4 | 4  | 4     | 4   | 4  | 4  | 4 | 4 | 4                | 4  | 4               | 4   | 4              | 4  | 4        |                                     |   |
|                                          | 211 017 013         | Abdeckung für Gasfußhebelschlitz  Draft excluder – Accelerator pedal  Brosse (étanchéité de l'orifice de passage de la pédale d'accélérateur)                             | 2 | 2 | 2       | 2  | 2  | 2    | 2     | 2  | 2 | 2 | 2  | 2     | 2   | 2  | 2  | 2 | 2 | 2                | 2  | 2               | 2   | 2              | 2  | 2        |                                     |   |
| 10                                       | 261 017 021         | Schutzgitter für Rückblickfenster                                                                                                                                         |   |   |         |    |    |      |       |    |   |   | _  |       |     |    | -  |   |   | -                | 1  | 1               | 1   |                |    |          |                                     |   |
|                                          |                     |                                                                                                                                                                           |   |   |         |    |    |      |       |    |   |   |    |       |     |    |    |   |   |                  |    |                 |     |                |    |          |                                     |   |