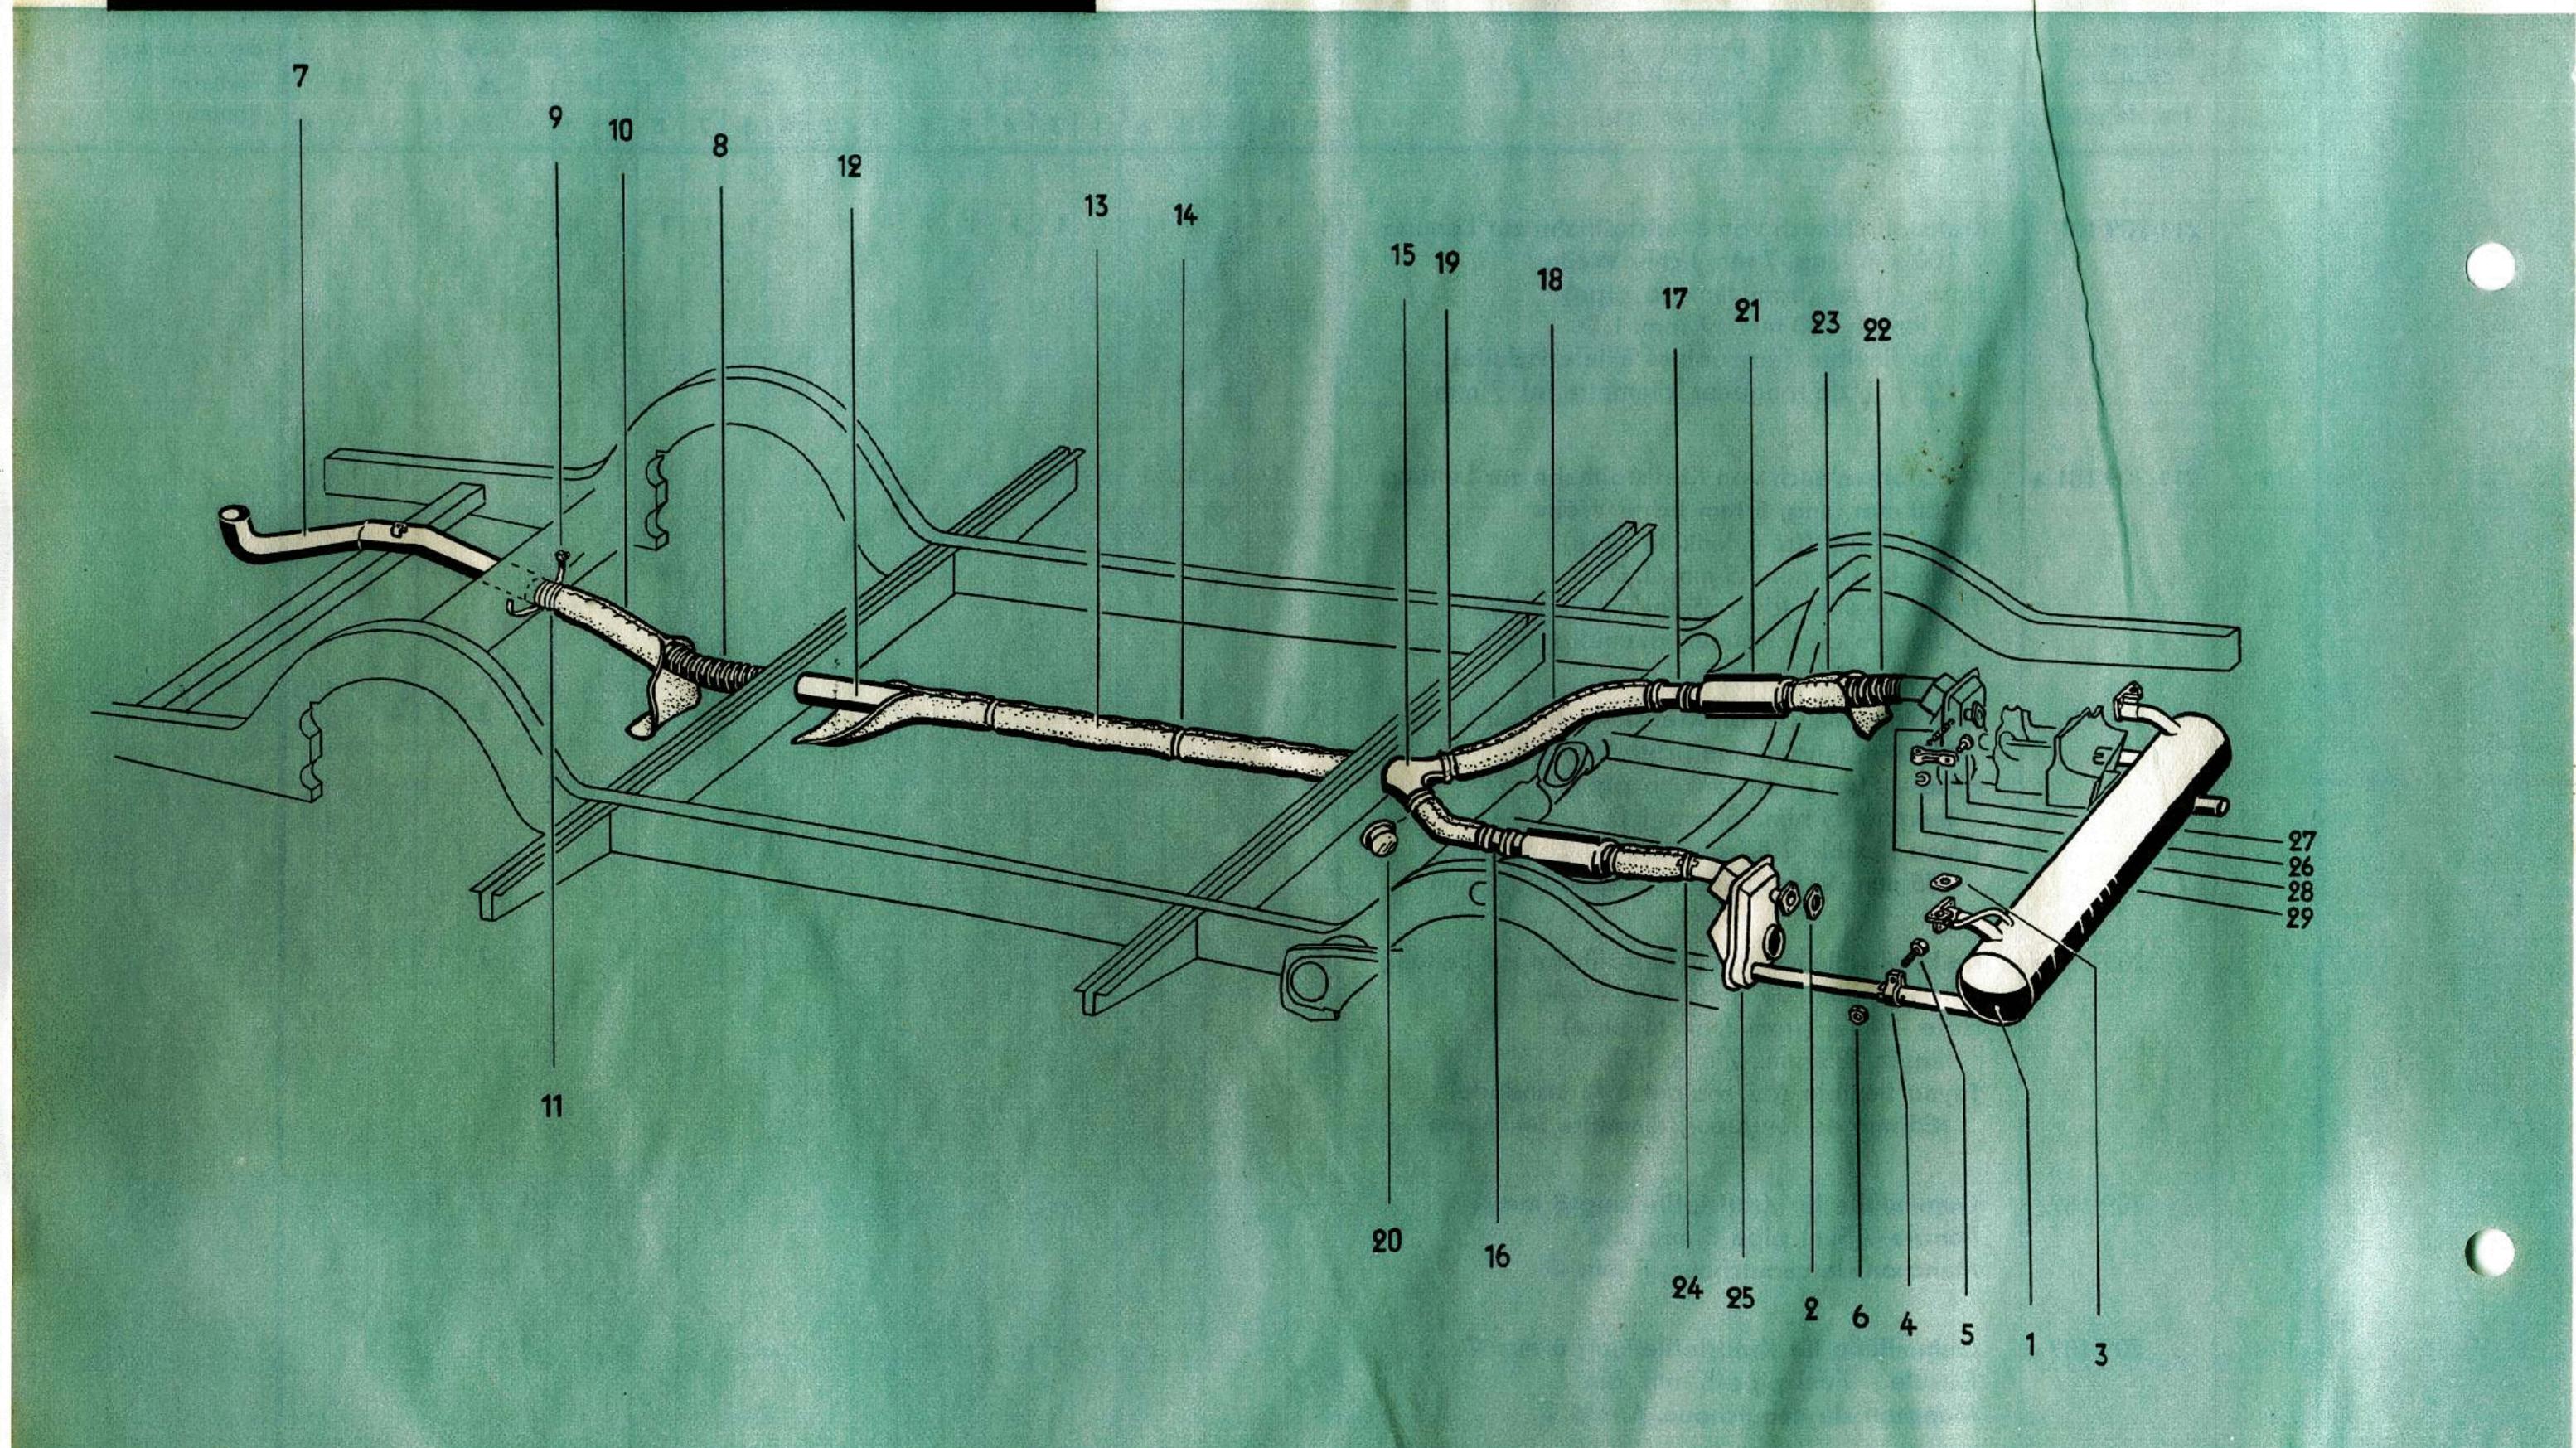

HAUPTGRUPPE · MAIN GROUP · GROUPE 2

KRAFTSTOFFBEHÄLTER AUSPUFF WARMLUFTLEITUNG

FUEL TANK
EXHAUST AND
INTERIOR HEATING SYSTEM

RESERVOIR A ESSENCE TUBULURE D'ECHAPPEMENT CONDUITES DE CHAUFFAGE

| НА                                       | UPTGRUPPE          | · MAIN GROUP · GROUPE 2                                                                                                                   |   | - 1 | AUS | FTST<br>PUFI<br>RMLU | F        |      |   | R      |   | EXI     | EL T/<br>HAUS<br>FERIO | ST A  | ND |   | SYS | TEM |          | TUB  | ULU | OIR<br>RE I<br>ITES | )'ECI | HAP | PEM | ENT |                                     |
|------------------------------------------|--------------------|-------------------------------------------------------------------------------------------------------------------------------------------|---|-----|-----|----------------------|----------|------|---|--------|---|---------|------------------------|-------|----|---|-----|-----|----------|------|-----|---------------------|-------|-----|-----|-----|-------------------------------------|
| Bild-Nr.<br>Key-No.<br>Rappel<br>planche | ! Prestatelle-Nr l | Benennung  Description  Désignation                                                                                                       |   | ۱ م | 21  |                      | ı        | ck p |   | 22     |   |         | Q <sub>f</sub>         | /. pe | 2  | 3 | 7   | _   | Q1<br>24 | é pa | _   | /pe<br>26           |       |     | 27  | •   | Bemerkungen<br>Remarks<br>Remarques |
| olanche                                  |                    | AUSPUFFLEITUNG EXHAUST PIPE TUBULURE D'ECHAPPEMENT                                                                                        |   | 3   | 4   | 5                    | 0        |      | 3 | 4      | 5 | 8       | 1                      | 3     | 4  | 5 |     | 8   |          | 4    | 1   | 3                   | 4     | 1   | 3   | 4   |                                     |
| 1                                        | 211 251 211        | Auspuffopf Silencer Pot d'échappement                                                                                                     | 1 | 1   | 1   | 1                    | 1        | 1    | 1 | 1      | 1 | · Kenne | 1                      | 1     | 1  | 1 | 1   | 1   | 1        | 1    | 1   | 1                   | 1     | 1   | 1   | 1   |                                     |
| 2                                        | 251 261            | Dichtung für Auspuffflansch                                                                                                               | 4 | 4   | 4   | 4                    | 4        | 4    | 4 | 4      | 4 | 4       | 4                      | 4     | 4  | 4 | 4   | 4   | 4        | 4    | 4   | 4                   | 4     | 4   | 4   | 4   |                                     |
| 3                                        | 251 263            | Dichtung für Saugrohr und Vorwärmeleitung<br>Gasket – Manifold flange<br>Joint pour collecteur d'admission et tubulure<br>de préchauffage | 2 | 2   | 2   | 2                    | 2        | 2    | 2 | 2      | 2 | 2       | 2                      | 2     | 2  | 2 | 2   | 2   | 2        | 2    | 2   | 2                   | 2     | 2   | 2   | 2   |                                     |
| 4                                        | 251 267            | Schelle für Auspuffleitung                                                                                                                | 2 | 2   | 2   | 2.                   | 2        | 2    | 2 | 2      | 2 | . 2     | 2                      | 2     | 2  | 2 | 2   | 2   | 2        | 2    | 2   | 2                   | 2     | 2   | 2   | 2   |                                     |
| <b>5</b>                                 | N 10 517           | Sechskanfschraube M 8×18 DIN 933<br>Bolt, hex. head, M 8×18 DIN 933<br>Boulon à tête hexagonale M 8×18 DIN 933                            | 2 | 2   | 2   | 2                    | 2        | 2.   | 2 | 2      | 2 | 2       | 2                      | 2     | 2  | 2 | 2   | 2   | 2        | 2    | 2   | 2                   | 2     | 2   | 2   | 2   |                                     |
| 6                                        | N 11 008           | Sechskantmutter M 8 DIN 934<br>Nut, hex., M 8 DIN 934<br>Ecrou à 6 pans M 8 DIN 934                                                       | 2 | 2   | 2   | 2                    | 2        | 2    | 2 | 2      | 2 | 2       | 2                      | 2     | 2  | 2 | 2   | 2   | 2        | 2    | 2   | 2                   | 2     | 2   | 2   | 2   |                                     |
| <del></del>                              | 211 251 275        | Endrohr für Auspufftopf                                                                                                                   | 1 | 1   | 1   | 1                    | 1        | 1    | 1 | 1      | 1 | 1       | 1                      | 1     | 1  | 1 | 1   | 1   |          | -    | 1   | 1                   | 1     | 1   | 1   | 1   |                                     |
|                                          | 241 251 275        | Endrohr für Auspufftopf                                                                                                                   | - | _   |     | <b>-</b>             | <b>—</b> | _    | - | -<br>- |   |         |                        | -     |    |   | -   |     | 1        | 1    | -   |                     | _     | :   |     |     |                                     |

| НА                            | UPTGRUPPE     | MAIN GROUP - GROUPE 2                                                                                                                            |   |     | AUS  | PUF | OFFI<br>F<br>JFTLI |       |      | R.         | • | EX      | HAU | ANK<br>ST A | ND         | ING | sys   | TEM         | 1         | UBU   | LUR       | E D'E | ESSE<br>CHA<br>E CH | PPE      | MEN |                        |   |
|-------------------------------|---------------|--------------------------------------------------------------------------------------------------------------------------------------------------|---|-----|------|-----|--------------------|-------|------|------------|---|---------|-----|-------------|------------|-----|-------|-------------|-----------|-------|-----------|-------|---------------------|----------|-----|------------------------|---|
| Bild-Nr.<br>Key-No.<br>Rappel | Part-No       | Benennung<br>Description                                                                                                                         |   |     | 21   |     | Stüc               | ck pi | ro T | ур<br>22   |   |         | Čty | y. pe       | r Ty<br>23 |     |       | <del></del> | Oté<br>24 | par   | †yp<br>26 |       |                     | 27       |     | Bemerkungen<br>Remarks |   |
| Rappel<br>planche             | No. de pièce  | Désignation                                                                                                                                      | 1 | . 3 | 4    | 5   | 6                  | 1     | 3    | 4          | 5 | 8       | 1   | 3           | 4          | 5   | 7     | 8           | 1   .4    | 1     | 3         | 4     | 1                   | .3       | 4   | Remarques              | , |
|                               |               | WARMLUFTLEITUNGEN WARM AIR PIPES CONDUITES D'AIR CHAUD                                                                                           |   |     |      |     |                    |       |      |            |   |         |     |             |            |     |       |             |           |       |           |       | <br>                |          |     |                        |   |
| 7                             | 211 251 411   | Heizrohr, vorn                                                                                                                                   | 1 | 1   | unu. | 1   | -                  | 1     | 1    | <u>-</u> - | 1 | <b></b> | 1   | 1           | _          | 1   | 1 -   |             | -         | .   1 | 1         | _     | 4                   | <b>1</b> | +   |                        | , |
| 8                             | 211 251 431   | Heizschlauch, mitte                                                                                                                              | 1 | 1   | 1    | 1   | 1                  | 1     | 1    | 1          | 1 | 1       | 1   | 1           | 1          | 1   | 1     | 1           | 1 1       | 1     | 1         | 1     | 1                   | 1        | 1   |                        |   |
| 9                             | N 14 054      | Schlauchbinder $9\times540$                                                                                                                      | 2 | 2   | 2    | 2   | 2                  | 2     | 2    | 2          | 2 | 2       | 2   | 2           | 2          | 2   | 2   2 | 2   2       | 2 2       | 2     | 2         | 2     | 2                   | 2        | 2   | · .                    |   |
| 10                            | 211 251 435   | Isolierschlauch für Heizschlauch, mitte<br>Insulating cover – Heater pipe (flexible), inter-<br>mediate<br>Gaine isolante du flexible de raccord | 1 | 1   | 1    | 1   | 1                  | 1     | 1    | 1          | 1 | 1       | 1   | 4           | 1          | 1   | 1     | 1           | 1 1       | 1     | 1         | 1     | 1                   | 1        | 4   |                        |   |
| 11                            | N 14 054      | Schlauchbinder $9\times540$                                                                                                                      | 2 | 2   | 2    | 2   | 2                  | 2     | 2    | 2          | 2 | 2       | 2   | 2           | 2          | 2   | 2   2 | 2 :         | 2 2       | 2     | 2         | 2     | 2                   | 2        | 2   |                        |   |
| 12                            | 211 251 441 a | Heizrohr, mitte<br>Heafer pipe – Intermediate<br>Tuyau central de chauffage                                                                      | 1 | 1   | 1    | 1   | 1                  | 1     | 1    | 1          | 1 | 1       | 1   | 1           | 1          | 1   | 1     | 1 :         |           | 1     | 1         | 1     | 1                   | 1        | 1   |                        |   |
| 1,3                           | 211 251 445   | Isolierstück für Heizrohr, mitte<br>Insulating cover – Heater pipe, intermediate<br>Gaine isolante du tuyau central                              | 1 | 1   | 1    | 1.  | 1                  | 1     | 1    | 1          | 1 | 1       | 1   | 1           | 1          | 1   | 1 7   | .  <br>     | 1 1       | 1     | 1         | 1     | 1                   | 1        | 1   |                        | ( |
| 14                            | N 14 048      | Schlauchbinder 9×480                                                                                                                             | 4 | 4   | 4    | 4   | 4                  | 4     | 4    | 4          | 4 | 4       | 4   | 4           | 4          | 4   | 4 4   | 1           | 1 4       | 4     | 4         | 4     | 4                   | 4        | 4   |                        |   |

| НА                                       | UPTGRUPPE     | · MAIN GROUP · GROUPE                                                                                                                                      | 2     |   |   | (RAF<br>NUSP | UFF      | Ē.       |   |   |    |   | EXI | EL T.<br>HAU<br>FERI | ST A          | ND    | ING | SYS | TEM | 1  |   | ULU | RE E | )'EC         | HAP         | PEN      | A E N I                               |                        |
|------------------------------------------|---------------|------------------------------------------------------------------------------------------------------------------------------------------------------------|-------|---|---|--------------|----------|----------|---|---|----|---|-----|----------------------|---------------|-------|-----|-----|-----|----|---|-----|------|--------------|-------------|----------|---------------------------------------|------------------------|
| Bild-Nr.<br>Key-No.<br>Rappel<br>planche | Part-No.      | Benennung<br>Description<br>Désignation                                                                                                                    |       |   |   | 21           | <b>.</b> | Stüc     | ŀ |   | 22 |   | ı   | a:                   | y <b>.</b> pe | er Ty | 3   |     | -   | 24 |   |     | 26   | 1            | ı           | 27       |                                       | Bemerkungen<br>Remarks |
| planche                                  | 140. de piece | Designation                                                                                                                                                |       | 1 | 3 | 4            | 5        | 6        | 1 | 3 | 4  | 5 | 8   | 1                    | 3             | 4     | 5   | 7   | 8   | 1  | 4 | 1   | 3    | 4            | 1           | 3        | 4                                     | Remarques              |
| 15                                       | 211 251 455   | Heizrohrverteiler                                                                                                                                          | ••••• | 1 | 1 | 1            | 1        | 1        | 1 | 1 | 1  | 1 | 1   | 1                    | 1             | 1     | 1   | 1   | 1   | 1  | 1 | 1   | 1    | 1            | 1           | 1        | 1                                     |                        |
| _                                        | 211 251 463   | Heizschlauch, hinten links bis Fahrgestell-Nr. 4000 Heater pipe (flexible), rear, left up to chassis No. 4000 Flexible arrière gauche, jusqu'au châssis    |       | 1 | 1 | 1            | 1        | 1        | 1 | 1 | 1  | 1 | 1   | 1                    |               | 1     | 1   | 1   | 1   | 1  | 1 | _   | -    |              |             | _        | <del>_</del> .                        |                        |
|                                          | 211 251 464   | Heizschlauch, hinten rechts bis Fahrgestell-Nr. 4000 Heater pipe (flexible), rear, right up to chassis No. 4000 Flexible arrière droit, jusqu'au châssis 4 |       | 1 | 1 | 1            | 1        | 1        | 1 | 1 | 1  | 1 | 1   | 1                    | 1             | 1     | 1   | 1   | 1   | 1  | 1 | _   | -    |              | . —         |          | <b>-</b>                              |                        |
| _                                        | N 14 045      | Schlauchbinder $9 \times 450$                                                                                                                              | ••••• | 2 | 2 | 2            | 2        | 2        | 2 | 2 | 2  | 2 | 2   | 2                    | 2             | 2     | 2   | 2   | 2   | 2  | 2 |     | -    | <del>-</del> | _           | <b>-</b> | -                                     |                        |
|                                          | 211 251 467   | Isolierschlauch, bis Fahrgestell-Nr. 4000 .<br>Insulating cover, up to chassis No. 4000<br>Gaine isolante, jusqu'au châssis 4000                           |       | 2 | 2 | 2            | 2        | 2        | 2 | 2 | 2  | 2 | 2   | 2                    | 2             | 2     | 2   | 2   | 2   | 2  | 2 | -   | -    | -            | _           | -        | _                                     |                        |
| _                                        | N 14 045      | Schlauchbinder $9 \times 450$                                                                                                                              |       | 4 | 4 | 4            | 4        | 4        | 4 | 4 | 4  | 4 | 4   | 4                    | 4             | 4     | 4   | 4   | 4   | 4  | 4 | _   | _    | —            | <b></b>     | _        |                                       |                        |
| 16                                       | 211 251 471   | Heizrohr-Endstück, links  ab Fahrgestell-Nr. 4001  End piece, left – Heater pipe from chassis No. 4001  Embout de tuyau gauche à partir du châssis 4001    |       | 1 | 1 | 1            | 1        | <b>1</b> | - |   |    |   |     | 1                    | 1             | 1     | 1   | 1   | 1   |    |   | 1   | 1    | 1            | <del></del> | _        | · · · · · · · · · · · · · · · · · · · |                        |