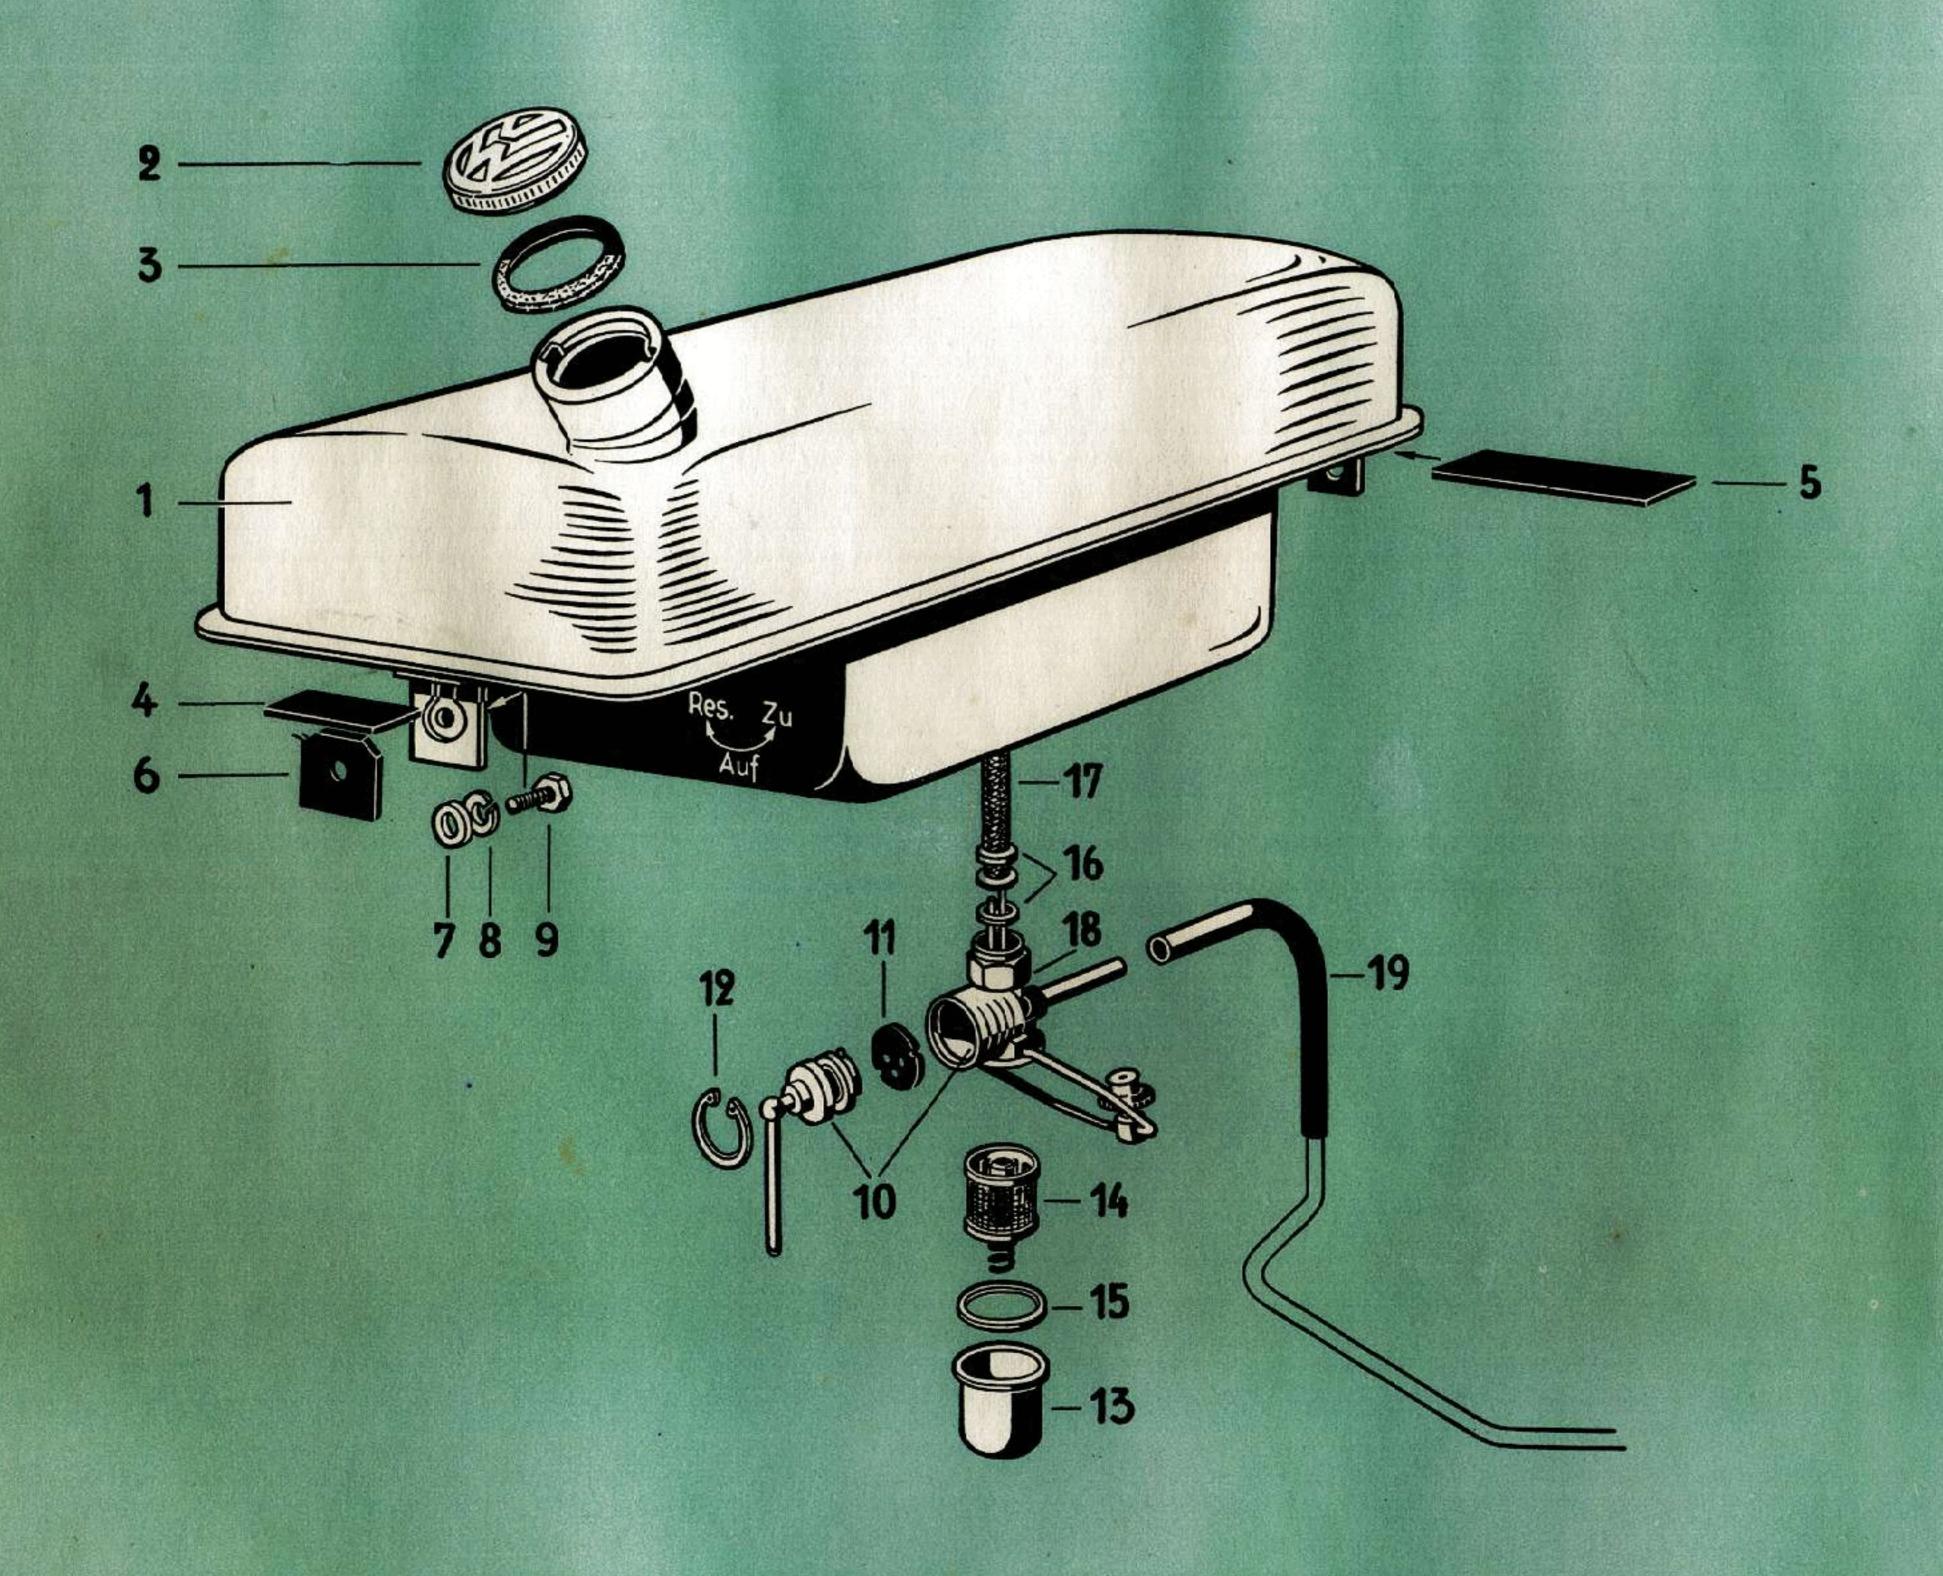

Bildtafel

| НА                            | UPTGRUPPE     | • MAIN GROUP • GROUPE 2                                                                                                                |   | -  | AUS      | FTST(<br>PUFI<br>RMLU | F    | •    |       | R<br>:   |            | EXI             | HAU      | ANK<br>St A<br>Or i | ND   | ING | SYS      | STEN |           | TUB  | ULU | JRE       |             | CHAI    | PPEA     | MENI<br>FAGE |                        |             |
|-------------------------------|---------------|----------------------------------------------------------------------------------------------------------------------------------------|---|----|----------|-----------------------|------|------|-------|----------|------------|-----------------|----------|---------------------|------|-----|----------|------|-----------|------|-----|-----------|-------------|---------|----------|--------------|------------------------|-------------|
| Bild-Nr.<br>Key-No.<br>Rappel | Part-No.      | Benennung<br>Description                                                                                                               |   |    | 21       |                       | Stüc | k pi | ro Ty | yp<br>22 | <b>.</b>   |                 | Qty      | , pe                | r Ty |     | ı        |      | Oli<br>24 | é pa |     | /pe<br>26 |             | ,       | 27       |              | Bemerkunger<br>Remarks | 1           |
| Rappel<br>planche             | No. de pièce  | Désignation                                                                                                                            | 1 | 3, | 4        | 5                     | 6    | 1    | 3     | 4        | 5          | 8               | 1        | 3                   | 4    | 5   | 7        | 8    | 1         | 4.   | 1   | 3         | 4           | 1       | 3        | 4            | Remarques              |             |
|                               |               | KRAFTSTOFFBEHÄLTER<br>FUEL TANK<br>RESERVOIR A ESSENCE                                                                                 |   | ς. |          |                       |      |      |       |          |            |                 |          |                     |      |     |          |      |           |      |     |           |             |         |          |              |                        |             |
| 1                             | 211 201 055 c | Kraftstoffbehälter                                                                                                                     | 1 | 1  | 1        | 1                     | 1.   | 1    | +1    | 1        | 1          | . 1             | 1        | 1                   | 1    | 1   | 1        | 1    | 1         | 1    |     | _         |             | -       |          | -            |                        |             |
|                               | 261 201 055 a | Kraftstoffbehälter                                                                                                                     |   |    | <b>—</b> |                       | _    |      |       | _        | . <b>.</b> | <b>-</b> ::     | 1.       |                     |      |     | -        | -    |           |      | 4   | 1         | <del></del> |         |          | -            |                        |             |
| <b>-</b> .                    | 271 201 055   | Kraftstoffbehälter                                                                                                                     |   | _  | _        | -                     |      | _    | ÷     |          |            | ; <del></del> - | <b>–</b> | <b>-</b>            |      | _   | <u>-</u> | -    | -         | _    | _   | -         | . <b></b>   | 1       | 1        | 1            |                        |             |
| -<br>-                        | 201 551 b     | Verschlußdeckel für Kraftstoffbehälter 100 mm $\phi$ Filler cap – Fuel tank 100 mm. dia. Bouchon de réservoir à essence, 100 mm $\phi$ | 1 | 1  | 1        | 1                     | 1    | 1    | 1.    | <b>1</b> | 1          | 1               | 1        | 1                   | 1    | 1   | 1        | 1    | 1         | 1    |     |           |             | <b></b> | <b>—</b> |              |                        |             |
| 2                             | 211 201 551   | Verschlußdeckel für Kraftstoffbehälter 80 mm $\phi$ Filler cap – Fuel tank 80 mm. dia. Bouchon de réservoir à essence, 80 mm $\phi$    | 1 | 1  | 1        | 1                     | 1    | 1    | 1     | 1        | 1          | 1               | 1        | 1                   | 1    | 1   | 1        | 1    | 1         | 1    | 1   | 1         | 1           | 1       | <b>-</b> | _            |                        | · . · . · . |
| <del>-</del>                  | 201 551 c     | Verschlußdeckel für Kraftstoffbehälter 60 mm $\phi$ Filler cap – Fuel tank 60 mm. dia. Bouchon de réservoir à essence, 60 mm $\phi$    | 1 | 1  | 1        | 1                     | 1    | 1    | 1     | 1        | 1          |                 | 1        | 1                   | 1    | 1   | 1        | 1    | 1         | 1    | 1   | 1         | 1           | 1       | 1        | 1            |                        |             |
| <b>-</b>                      | 201 557 a     | Dichtung für Verschlußdeckel 201 551 b<br>Gasket – Fuel tank filler cap 201 551 b<br>Joint pour bouchon de réservoir 201 551 b         | 1 | 1  | 1        | 1                     | 1    | 1    | 1     | 1        | 4-4-       | 1               | 1        | · 1                 | 1    | 1   | 1        | 1    | 1         | 1    | _   | _         | _           |         | _        |              | <br>                   |             |
| 3                             | 211 201 557   | Dichtung für Verschlußdeckel 211 201 551<br>Gasket – Fuel tank filler cap 211 201 551<br>Joint pour bouchon de réservoir 211 201 551   | 1 | 1  | 1        | 1                     | 1    | 1    | 1     | 1        | 1          | 1               | 1        | 1                   | 1    | 1   | 1        | 1    | 1         | 1    | 1   | 1         | 1           | _       | _        | _            |                        |             |
|                               |               | · · · · · · · · · · · · · · · · · · ·                                                                                                  |   |    |          |                       |      |      |       |          |            |                 |          |                     |      |     |          |      |           |      |     |           | ļ .         |         |          |              |                        |             |

|                                         |                 | E · MAIN GROUP · GROUPE 2                                                                                                                                                                                                  |   |         | AUS | PUF | FF       |   | ialt<br>Ung | : . :<br>::                 | <br>- | E) | (HAI     | - !   | K<br>AND<br>HEA |    | G SY | /STE | M | TU         | BUL | URE       |   | CHA         | PPE           | MEN<br>FAGI |        |                           |   |     |
|-----------------------------------------|-----------------|----------------------------------------------------------------------------------------------------------------------------------------------------------------------------------------------------------------------------|---|---------|-----|-----|----------|---|-------------|-----------------------------|-------|----|----------|-------|-----------------|----|------|------|---|------------|-----|-----------|---|-------------|---------------|-------------|--------|---------------------------|---|-----|
| Bild-Nr.<br>Key-No<br>Rappel<br>planche | Ersatzteile-Nr. | Benennung<br>Description<br>Désignation                                                                                                                                                                                    |   | 3       | 21  | 5   | Stü<br>6 | . | oro 1       | Гур<br>22<br>  <sub>4</sub> |       | 8  | Q<br>  1 | ty. p | 1               | 23 | 7    | 8    | 2 | té p<br>4  |     | ype<br>26 |   | 1           | 27            | .           | Rem    | nerkun<br>narks<br>narque | _ |     |
|                                         | 201 557 Ь       | Dichtung für Verschlußdeckel 201 551 c<br>Gasket – Fuel tank filler cap 201 551 c<br>Joint pour bouchon de réservoir 201 551 c                                                                                             | 1 | 1       | 1   | 1   | 1        | 1 | 1           | 1                           | 1     | 1  | 1        | 1     | 1               | 1  | 1    | 1    | 1 | - <b>1</b> | 1   | 1         | 1 | 1           | 1             | 1           | -      |                           |   |     |
| 4                                       | 211 201 621     | Unterlage für Kraftstoffbehälter<br>Anti squeak – Fuel tank (paper)<br>Jonc sous réservoir                                                                                                                                 | 1 | 1       | 1   | 1   | 1        |   | 1           | 1                           | 1     | 1  | 1        | 1     | 1               | 1  | 1    | 1    | 1 | 1          | 1   | 1         | 1 |             | <b>-</b>      |             |        |                           |   |     |
| 5                                       | 211 201 623     | Unterlage für Kraftstoffbehälter                                                                                                                                                                                           | 1 | 1       | 1   | 1   | 1        | 1 | 1           | 1                           | 1     | 1  | 1        | 1     | 1               | 1  | 1    | 1    | 1 | 1          | 1   | 1         | 1 | <b>.</b>    | : <del></del> | -<br>-      | ·<br>· |                           |   |     |
| 6                                       | 211 201 625     | Ausgleichpappe für Kraftstoffbehälter                                                                                                                                                                                      | 3 | 3       | 3   | 3   | 3        | 3 | 3           | 3                           | 3     | 3  | 3        | 3     | 3               | 3  | 3    | 3    | 3 | 3          | 3   | 3         | 3 | · · ·       |               | · · ·       |        |                           |   |     |
| 1                                       | 211 201 631     | Dichtring für Kraftstoffeinfüllstutzen, 100 mm $\phi$ ab Fahrgestell-Nr. 5001<br>Gasket – Fuel tank filler cap, 100 mm. dia. from chassis No. 5001<br>Joint du goulot de réservoir, 100 mm $\phi$ à partir du châssis 5001 | 1 | 1       | 1   | 1   | 1        | 1 | 1           | 1                           | 1     | 1  | 1        | 1     | 1               | 1  | 1    | 1    | 1 | 1          | ·   |           | - | <del></del> | :<br>         | -           |        |                           | - | · : |
| ••••                                    | 211 201 631 a   | Dichtring für Kraftstoffeinfüllstutzen, 60 mm $\phi$<br>Gasket – Fuel tank filler cap, 60 mm. dia.<br>Joint du goulot de réservoir, 60 mm $\phi$                                                                           | 1 | 1       | 1   | 1   | 1        | 1 | 1           | 1.                          | 1     | 4  | 1        | 1     | 1               | 1  | 1    | 1    | 1 | 1          | -   | _         |   |             | _             |             |        |                           |   |     |
| _                                       | 211 201 631 b   | Dichtring für Kraftstoffeinfüllstutzen, 80 mm $\phi$<br>Gasket – Fuel tank filler cap, 80 mm. dia.<br>Joint du goulot de réservoir, 80 mm $\phi$                                                                           | 1 | 1       | 1   | 1   | 1        | 1 | 1           | 1                           | 1     | 1  | 1        | 1     | 1               | 1  | 1    | .1   | 1 | 1          |     | -         |   |             | _             |             |        |                           |   | ``  |
| •                                       | 271 201 631     | Dichtring für Einfüllstutzen, 80 mm $\phi$                                                                                                                                                                                 | - | <b></b> |     | ·   |          |   |             |                             |       |    |          |       |                 |    |      | ·    | - | _          | -   | _         |   | 1           | 1             | - Here      | •      |                           |   |     |

| н,                | AUPTGRUPP     | · MAIN GROUP · GROUPE 2                                                                                                   |   | i          | AU \$    | PUF | F    | BEH;<br>EITU | : . | R        |   | EX         | EL TA<br>HAUS<br>(ERI) | A T      | ND         |   | y2 § | STE | VI.    | TUI | BUL   | URE       |          | CHA   | PPE | MEN<br>FAG                             |                        |   |
|-------------------|---------------|---------------------------------------------------------------------------------------------------------------------------|---|------------|----------|-----|------|--------------|-----|----------|---|------------|------------------------|----------|------------|---|------|-----|--------|-----|-------|-----------|----------|-------|-----|----------------------------------------|------------------------|---|
| Bild-No<br>Key-No | Part-No.      | Benennung  Description                                                                                                    |   | ".• .      | 21       | •   | Słüc | ck pi        | o T | ур<br>22 |   | . 1        | Qty                    | . pe     | r Ty<br>23 | _ |      | í   | Q<br>2 |     | ar t  | ype<br>26 | <b>:</b> | ĺ     | 27  |                                        | Bemerkungen<br>Remarks |   |
| Rappe<br>planche  | No. de pièce  | Désignation                                                                                                               | 1 | 3          | 4        | 5   | 6    | 1            | 3   | 4        | 5 | 8          | 1                      | 3        | 4          | 5 | 7    | 8   | 1      | 4   | 1     | 3         | 4        | 1     | 3   |                                        | Remarques              |   |
| 7                 | N 11 517      | Scheibe 9,5 DIN 126<br>Washer 9.5 DIN 126<br>Rondelle 9,5 DIN 126                                                         | 3 | 3          | 3        | 3   | 3    | 3            | 3   | 3        | 3 | 3          | 3                      | 3        | 3          | 3 | 3    | 3   | 3      | 3   | 3     | 3         | 3        |       |     | —————————————————————————————————————— |                        |   |
| 8                 | N 12 008      | Federring B 8 DIN 127 Lockwasher B 8 DIN 127 Rondelle Grower B 8 DIN 127                                                  | 3 | 3          | 3        | 3.  | 3    | 3            | 3.  | 3        | 3 | 3          | 3                      | 3        | 3          | 3 | 3    | 3   | 3      | 3   | 3     | 3         | 3        | -<br> | _   | <b>_</b> :                             |                        |   |
| 9                 | N 10 325      | Sechskantschraube M 8×25 DIN 931<br>Bolt, hex. head, M 8×25 DIN 931<br>Boulon à tête hexagonale M 8×25 DIN 931            | 3 | 3          | 3        | 3   | 3    | 3            | 3   | 3        | 3 | 3          | 3                      | 3        | 3          | 3 | 3    | 3   | 3      | 3   | 3     | 3         | 3        |       |     | _,                                     |                        |   |
| 10                | 209 021       | Kraftstoffabsperrhahn 6 mm Anschluß  Fuel cock (connecting tube 6 mm. O. D.)  Robinet d'alimentation, raccord de 6 mm     | - | <br> -<br> | _        |     |      | _            | _   | _        |   | <b>—</b> · |                        |          | <b>-</b>   | - | _    | _   | _      | -   | 1     | 1         | 1        | 1     | 1   | 1                                      |                        | • |
| _                 | 211 209 021 a | Kraftstoffabsperrhahn 8 mm Anschluß<br>Fuel cock (connecting tube 8 mm. O. D.)<br>Robinet d'alimentation, raccord de 8 mm | 1 | 1          | 1        | 1   | 1    | 1            | 1   | 1        | 1 | 1          | 1                      | 1        | 1          | 1 | 1    | 1   | 1      | 1   | 1     | 1         | 1        | 1     | 1   | 1                                      |                        |   |
| <b>-</b>          | 211 209 021 b | Kraftstoffabsperrhahn 6 mm Anschluß                                                                                       | 1 | 1          | 1        | 1   | 1    | 1.           | 1   | 1        | 1 | 1          | 1                      | <b>1</b> | 1          | 1 | 1    | 1   | 1      | 1   |       |           |          |       |     | -                                      |                        |   |
| 11                | 211 209 113   | Dichtung für Kegel                                                                                                        | 1 | 1          | 1        | 1   | 1    | 1            | 1   | 1        | 1 | 1          | . 1                    | 1        | 1          | 1 | 1    | 1   | 1      | 1   | 1     | 1         | 1        | 1     | 1   | 1                                      |                        |   |
| 12                | 211 209 115   | Seegerring                                                                                                                |   | 1          | 1        | 1   | 1    | 1            | 1   | 1        | 1 | 1          | 1                      | 1        | ******     | 1 | 1    | 1   | 1      | 1   | 1     | 1         | 1        | 1     | 1   | 1                                      |                        |   |
| -                 | 211 209 115 a | Sicherungsring                                                                                                            | 1 | 1          | 1        | 1   | 1    | 1            | 1   | 1        | 1 | 1          | 1                      | 1        | 1          | 1 | 1    | 1   | 1      | 1   | 1     | 1         | 1        | 1     | 1   | 1                                      |                        |   |
|                   |               | · · · · · · · · · · · · · · · · · · ·                                                                                     |   |            | <u> </u> |     |      |              |     |          |   |            |                        |          |            |   | ]    |     |        |     | , , , | :         |          |       |     |                                        |                        |   |

| НА                                       | UPTGRUPPE   | · MAIN GROUP · GROUPE 2                                                                                   |   |           | AUS | PUF | F        | BEH;<br>EITU | ALTE<br>NG | R       |     | EX  | HAU      |          | ND<br>HEAT  | ING      | S SY      | STE | Ņ. | TU  | BUL   | URE            | D'E | CHAI<br>CHAI | PEN | AEN' |                                     |               |
|------------------------------------------|-------------|-----------------------------------------------------------------------------------------------------------|---|-----------|-----|-----|----------|--------------|------------|---------|-----|-----|----------|----------|-------------|----------|-----------|-----|----|-----|-------|----------------|-----|--------------|-----|------|-------------------------------------|---------------|
| Bild-Nr.<br>Key-No.<br>Rappel<br>planche | Part-No.    | Benennung  Description  Désignation                                                                       |   | د ا       | 21  |     | t        | ck p         | ro T       | 22      | ء ا | ا م | Qt)      |          | er Ty<br>23 | 3        |           | 0   | 2  | •   | oar † | уре<br>26<br>3 | :   |              | 27  |      | Bemerkungen<br>Remarks<br>Remarques |               |
|                                          | 211 209 117 | Filtergehäuse für Kraftstoffabsperrhahn<br>Filter bowl – Fuel cock<br>Cuve pour filtre de robinet         | 1 | 1         | 1   | 1   | 1        | 1            | 1          | 1       | 1   | 1   | 1        | 1        | 1           | 1        | 1         | 1   | 1  | 1   | 1     | 1              | 1   | 1            | 1   | 1    |                                     |               |
| 14                                       | 211 209 119 | Sieb für Kraftstoffabsperrhahn<br>Filter – Fuel cock<br>Filtre pour robinet                               | 1 | 1         | 1   | 1   | 1        | 1            | 1          | 1       | 1   | 1   | 1        | 1        | 1           | 1        | 1         | 1   | 1  | 1   | 1     | 1              | 1   | 1            | 1   | 1    |                                     |               |
| 15                                       | 211 209 129 | Dichtring für Filtergehäuse                                                                               | 1 | 1         | 1   | 1   | 1        | 1            | 1          | 1       | 1   | 1   | 1        | -1       | 1           | 1        | 1         | 1   | 1  | 1   | 1     | 1              | 1   | 1            | 1   | 1    |                                     |               |
| 16                                       | 209 139     | Dichtring für Kraftstoffabsperrhahn                                                                       | 2 | 2         | 2   | 2   | 2        | 2            | 2          | 2       | . 2 | 2   | 2        | 2        | 2           | 2        | 2         | 2   | 2  | 2   | 2     | 2              | 2   | 2            | 2   | 2    |                                     |               |
| 17                                       | 209 147     | Siebansatz für Kraftstoffabsperrhahn<br>Fuel filter (in tank)<br>Crépine pour robinet                     | 1 | 1         | 1   | 1   | 1        | 1            | 1          | 1       | 1   | 1   | 1        | <b>1</b> | 1           | 1        | 1         | 1   | 1  |     | . 1   | 1              | 1   | 1            | 1   | 1    |                                     |               |
| 18                                       | 209 159     | Befestigungsmutter für Kraftstoffabsperrhahn<br>Nut, hex. – Fuel cock<br>Ecrou de fixation de robinet     | 1 | 1         | 1   | 1   | 1        | 1            | 1          | 1       | 1   | 1   | 1        | 4        | 1           | 1        | 1         | 1   | 1  |     | 1     | 1              | 1   | 1            | 1   | 1    |                                     |               |
| ·                                        | 261 209 167 | Betätigungsstange für Kraftstoffabsperrhahn<br>Operating rod – Fuel cock<br>Levier de commande de robinet |   | · ·     - | _   |     | <u>-</u> |              | _          | -       |     |     | <u> </u> | <br>:    |             |          | _         | -   | 1  |     | 1     | 1              | 1   | _            | _   | _    | i                                   |               |
| <b></b>                                  | N 20 051    | Gummitülle für Betätigungsstange                                                                          |   | _         |     | _   | _        | -<br> -      | _          | <b></b> | -   | -   | _        |          | -           | -        | · <u></u> | -   | -  |     | 1     | 1              | 1   |              | -   | ~    |                                     | ( <sub></sub> |
|                                          | N 12 531    | Splint $3\times22$ DIN 94                                                                                 | • | _         |     |     | <b></b>  |              |            | -       | -   | _   | -        | -        | -           | <b>-</b> |           |     | _  |     | 1     | 1              | 1   | _            |     | -    |                                     |               |
|                                          |             | -                                                                                                         | : | 1         |     |     |          |              |            | .       | ļ   |     |          |          |             |          |           | ĺ   |    | - 1 |       |                | - 1 |              | 1   |      | ľ                                   |               |

| HA                  | UPTGRUPPE     | · MAIN GROUP · GROUPE 2                                                                                                                                                                                                                      |   | 1 | \US | FTST(<br>PUFI<br>RMLU | F   |      |       | R        |   | EXI | EL TAU | ST A  | ND |          | g sy | STE | M | TU           | BUL   | URE       |   | HAP         | PEM | IENT<br>AGE |                        | · |
|---------------------|---------------|----------------------------------------------------------------------------------------------------------------------------------------------------------------------------------------------------------------------------------------------|---|---|-----|-----------------------|-----|------|-------|----------|---|-----|--------|-------|----|----------|------|-----|---|--------------|-------|-----------|---|-------------|-----|-------------|------------------------|---|
| Bild-Nr.<br>Key-No. | Part-No.      | Benennung  Description                                                                                                                                                                                                                       |   |   | 21  |                       | Sfü | ck p | oro 1 | ур<br>22 |   |     | Qły    | y, pe |    | ype<br>3 |      |     |   | łé p         | oar t | ype<br>26 | 1 |             | 27  |             | Bemerkungen<br>Remarks |   |
| Rappel<br>planche   | No. de pièce  | Désignation                                                                                                                                                                                                                                  | 1 | 3 | 4   | 5                     | 6   | 1    | 3     |          | 5 | 8   | 1      | 3     | 1  | 5        | 7    | 8   | 1 | 4            | 1     | 3         | 4 | 1           | 3   | 4           | Remarques              |   |
|                     | 211 209 184   | Kraftstoffschlauch von Kraftstoffhahn zur Leitung<br>100 mm lang, 7 mm lichte Weite<br>Hose – Fuel (from tank to pipe)<br>length 100 mm., 7 mm. l. D.<br>Tuyau flexible (du robinet à la conduite)<br>100 mm de longueur, diamètre int. 7 mm |   | 1 | 4   | 1                     | 1   |      | 1     | 1        | 1 |     | 1      | 1     | 1  | 1        | 1    | 1   | 1 | 1            |       |           | · | 1           | 1   | 1           |                        |   |
| 19                  | 211 209 181 a | Kraftstoffschlauch von Kraftstoffhahn zur Leitung<br>100 mm lang, 5 mm lichte Weite<br>Hose – Fuel (from tank to pipe)<br>length 100 mm., 5 mm. I. D.<br>Tuyau flexible (du robinet à la conduite)<br>100 mm de longueur, diamètre int. 5 mm | 1 | 1 | 1   | 1                     | 4   | 1    | 1     | 1        | 1 | 1   | 1      | 1     | 1  | 1        | 1    | 1   | 1 | 1            | -     |           |   | 1           | 1   | 1           |                        |   |
|                     | 209 181       | Kraftstoffschlauch von Kraftstoffhahn zur Leitung<br>185 mm lang, 5 mm lichte Weite<br>Hose – Fuel (from tank to pipe)<br>length 185 mm., 5 mm. I. D.<br>Tuyau flexible (du robinet à la conduite)<br>185 mm de longueur, diamètre int. 5 mm |   |   |     | /                     |     |      |       |          |   | · . |        |       | ,  |          |      |     |   |              | 2     | 2         | 1 |             |     |             |                        |   |
|                     | 209 181 a     | Kraftstoffschlauch von Kraftstoffhahn zur Leitung<br>185 mm lang, 7 mm lichte Weite<br>Hose – Fuel (from fank to pipe)<br>length 185 mm., 7 mm. I. D.<br>Tuyau flexible (du robinet à la conduite)<br>185 mm de longueur, diamètre int. 7 mm |   |   |     |                       |     |      |       |          |   |     |        |       |    |          |      |     |   |              | 2     | 2         | 4 |             |     |             |                        |   |
| _                   | 209 189       | Gummitülle für Kraftstoffleitung 8 mm $\phi$<br>Ferrule – Fuel pipe 8 mm. dia.<br>Manchon de caoutchouc, 8 mm $\phi$                                                                                                                         | - |   |     |                       |     |      |       |          |   |     | _      |       |    | ! _      |      |     |   | <del>-</del> | 1     | 1         | 1 | <del></del> | -   |             |                        |   |
|                     | 209 189 a     | Gummitülle für Kraftstoffleitung 6 mm $\phi$<br>Ferrule – Fuel pipe 6 mm. dia.<br>Manchon de caoutchouc, 6 mm $\phi$                                                                                                                         |   |   |     | <b></b> .             |     |      |       | _        |   |     | _      |       |    | _        | _    | _   |   |              | 1     | 1         | 1 | <del></del> |     |             |                        | • |